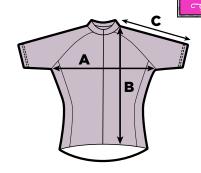

## THE GENESIS/VOLARE SERIES

**WOMEN'S SPORT FIT** 

|          | WOMEN'S SPORT FIL |                 |                  |                 |  |  |
|----------|-------------------|-----------------|------------------|-----------------|--|--|
|          | A. Chest Width    | B. Front Length | C. Sleeve Length | D. Back Length  |  |  |
| 2X Small | 15.5" (39cm)      | 20.5" (52cm)    | 10.25" (26cm)    | 22.5" (57cm)    |  |  |
| X Small  | 16.25" (41cm)     | 22" (56cm)      | 10.75" (27cm)    | 23.75" (60cm)   |  |  |
| Small    | 17.25" (43.5cm)   | 22.75" (58cm)   | 11.75" (29.5cm)  | 24.5" (62cm)    |  |  |
| Medium   | 18.25" (46cm)     | 24" (61cm)      | 11.75" (30cm)    | 25" (63.5cm)    |  |  |
| Large    | 19" (48cm)        | 24.75" (63cm)   | 12.25" (31cm)    | 25.5" (65cm)    |  |  |
| X Large  | 20" (51cm)        | 25" (63.5cm)    | 12.5" (32cm)     | 26.75" (68cm)   |  |  |
| 2X Large | 20.75" (53cm)     | 25.25" (64.5cm) | 13" (33cm)       | 28" (71cm)      |  |  |
| 3X Large | 21" (53.5cm)      | 25.75" (65.5cm) | 13.5" (35cm)     | 28.5" (72cm)    |  |  |
| 4XLarge  | 21.5" (54.5cm)    | 26.25" (67cm)   | 13.75" (35cm)    | 29.5" (75cm)    |  |  |
| 5X Large | 22.5" (57cm)      | 27" (69cm)      | 14.25" (36cm)    | 31.25" (79.5cm) |  |  |