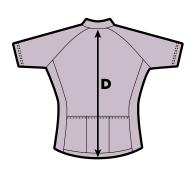

## THE GENESIS/VOLARE SERIES

**WOMEN'S SPORT FIT** 

|          | WOMEN'S SPORT FIL |                 |                  |                 |  |  |
|----------|-------------------|-----------------|------------------|-----------------|--|--|
|          | A. Chest Width    | B. Front Length | C. Sleeve Length | D. Back Length  |  |  |
| 2X Small | 15.5" (39cm)      | 20.5" (52cm)    | 10.25" (26cm)    | 22.5" (57cm)    |  |  |
| X Small  | 16.25" (41cm)     | 22" (56cm)      | 10.75" (27cm)    | 23.75" (60cm)   |  |  |
| Small    | 17.25" (43.5cm)   | 22.75" (58cm)   | 11.75" (29.5cm)  | 24.5" (62cm)    |  |  |
| Medium   | 18.25" (46cm)     | 24" (61cm)      | 11.75" (30cm)    | 25" (63.5cm)    |  |  |
| Large    | 19" (48cm)        | 24.75" (63cm)   | 12.25" (31cm)    | 25.5" (65cm)    |  |  |
| X Large  | 20" (51cm)        | 25" (63.5cm)    | 12.5" (32cm)     | 26.75" (68cm)   |  |  |
| 2X Large | 20.75" (53cm)     | 25.25" (64.5cm) | 13" (33cm)       | 28" (71cm)      |  |  |
| 3X Large | 21" (53.5cm)      | 25.75" (65.5cm) | 13.5" (35cm)     | 28.5" (72cm)    |  |  |
| 4XLarge  | 21.5" (54.5cm)    | 26.25" (67cm)   | 13.75" (35cm)    | 29.5" (75cm)    |  |  |
| 5X Large | 22.5" (57cm)      | 27" (69cm)      | 14.25" (36cm)    | 31.25" (79.5cm) |  |  |