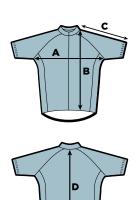

|     |      | <br> | <br> |
|-----|------|------|------|
|     | LDRE | 888  |      |
| / · |      |      |      |
|     |      | 321  |      |
|     |      | <br> | <br> |

|          | A. Chest Width | B. Front Length | C. Sleeve Length | D. Back Length |
|----------|----------------|-----------------|------------------|----------------|
| 2X Small | 10.25" (26cm)  | 17.75" (45cm)   | 7.5" (19cm)      | 19" (48cm)     |
| X Small  | 11.5" (29.5cm) | 19.25" (49cm)   | 8" (20cm)        | 20.5" (52cm)   |
| Small    | 12.5" (31.5cm) | 21" (53cm)      | 8.25" (21cm)     | 22" (56cm)     |
| Medium   | 13.5" (33cm)   | 22" (56cm)      | 8.5" (22cm)      | 23.5" (59cm)   |
| Large    | 14" (33.5cm)   | 23.75" (60.5cm) | 9" (23cm)        | 24.75" (63cm)  |
| X Large  | 15" (38.5cm)   | 26" (66cm)      | 9.4" (24cm)      | 27" (69cm)     |