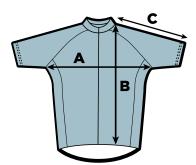

## **SPORT FIT - Mens Cycling Jersey - Raglan Sleeve**

- Built on smaller increments to dial in optimal fit and comfort.
- Designed for a more gender specific contouring body fit in the cycling position.
- REVIEW how to pick the best size for your body type. All measurements are approximate.
- The MAIN size you want to hone is on, is the ½ Half Chest.
- WE HIGHLY SUGGEST you measure a Jersey or T-shirt you already own. Lay on a flat surface.
- Measure ½ chest from center armpit to center armpit.
- Compare those measurements to the chart below.
- (Please specify, if you want the silicone grip removed for a more open relaxed fit)

|          | MEN'S SPORT FIT    |                        |                  |                 |
|----------|--------------------|------------------------|------------------|-----------------|
|          | A. 1/2 Chest Width | <b>B. Front Length</b> | C. Sleeve Length | D. Back Length  |
| 2X Small | 18.25" (46.5cm)    | 23.25" (59cm)          | 13.25" (34cm)    | 24.5″ (62cm)    |
| X Small  | 19″ (48cm)         | 23.75" (60.5cm)        | 13.75″ (35cm)    | 25" (63.5cm)    |
| Small    | 19.75″ (50.5cm)    | 24.25" (61.5cm)        | 14″ (36cm)       | 25.75" (65.5cm) |
| Medium   | 20.5" (52cm)       | 24.75″ (63cm)          | 14.5″ (37cm)     | 27" (68.5cm)    |
| Large    | 20.75" (53cm)      | 25" (63.5cm)           | 14.75″ (38cm)    | 26.5" (67.5cm)  |
| X Large  | 21.25" (54cm)      | 26″ (66cm)             | 15.25″ (39cm)    | 27″ (68.5cm)    |
| 2X Large | 22.5" (57cm)       | 26.5" (67.5cm)         | 15.75″ (40cm)    | 28″ (71cm)      |
| 3X Large | 23.25" (59cm)      | 27.5" (70cm)           | 16″ (41cm)       | 28.75″ (73cm)   |
| 4XLarge  | 24″ (61cm)         | 28.5" (72.5cm)         | 16.5″ (42cm)     | 30.25" (77cm)   |
| 5X Large | 24.75" (63cm)      | 29" (73.5cm)           | 17″ (43cm)       | 31″ (78.5cm)    |
| 6X Large | 25.5″ (65cm)       | 29.75″ (75.5cm)        | 17.25″ (44cm)    | 32″ (81.5cm)    |
| 7X Large | 25.75″ (67cm)      | 30.75″ (78cm)          | 17.75" (45cm)    | 32″ (82.5cm)    |