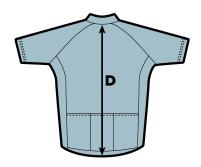

## **SPORT FIT - Mens Cycling Jersey - Raglan Sleeve**

- Built on smaller increments to dial in optimal fit and comfort.
- Designed for a more gender specific contouring body fit in the cycling position.
- REVIEW how to pick the best size for your body type. All measurements are approximate.
- The MAIN size you want to hone is on, is the ½ Half Chest.
- WE HIGHLY SUGGEST you measure a Jersey or T-shirt you already own. Lay on a flat surface.
- Measure ½ chest from center armpit to center armpit.
- Compare those measurements to the chart below.
- (Please specify, if you want the silicone grip removed for a more open relaxed fit)

|          | MEN'S SPORT FIT    |                        |                  |                 |
|----------|--------------------|------------------------|------------------|-----------------|
|          | A. 1/2 Chest Width | <b>B. Front Length</b> | C. Sleeve Length | D. Back Length  |
| 2X Small | 18.25" (46.5cm)    | 23.25" (59cm)          | 13.25" (34cm)    | 24.5″ (62cm)    |
| X Small  | 19″ (48cm)         | 23.75" (60.5cm)        | 13.75″ (35cm)    | 25" (63.5cm)    |
| Small    | 19.75″ (50.5cm)    | 24.25" (61.5cm)        | 14″ (36cm)       | 25.75" (65.5cm) |
| Medium   | 20.5" (52cm)       | 24.75″ (63cm)          | 14.5″ (37cm)     | 27" (68.5cm)    |
| Large    | 20.75" (53cm)      | 25" (63.5cm)           | 14.75″ (38cm)    | 26.5" (67.5cm)  |
| X Large  | 21.25" (54cm)      | 26″ (66cm)             | 15.25″ (39cm)    | 27″ (68.5cm)    |
| 2X Large | 22.5" (57cm)       | 26.5" (67.5cm)         | 15.75″ (40cm)    | 28″ (71cm)      |
| 3X Large | 23.25" (59cm)      | 27.5" (70cm)           | 16″ (41cm)       | 28.75″ (73cm)   |
| 4XLarge  | 24″ (61cm)         | 28.5" (72.5cm)         | 16.5″ (42cm)     | 30.25" (77cm)   |
| 5X Large | 24.75" (63cm)      | 29" (73.5cm)           | 17″ (43cm)       | 31″ (78.5cm)    |
| 6X Large | 25.5″ (65cm)       | 29.75″ (75.5cm)        | 17.25″ (44cm)    | 32″ (81.5cm)    |
| 7X Large | 25.75″ (67cm)      | 30.75″ (78cm)          | 17.75" (45cm)    | 32″ (82.5cm)    |