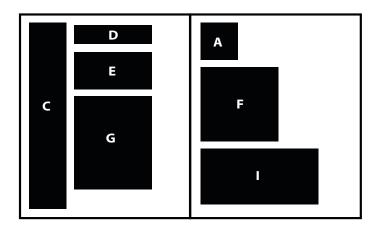

### **AD SIZES & RATES**

|                         | Ad Size                                         | Dimensions        | Rates    |              |              |                       |
|-------------------------|-------------------------------------------------|-------------------|----------|--------------|--------------|-----------------------|
|                         |                                                 |                   | Standard | Early Bird * | 10% Discount | Early Bird * + 10%    |
|                         |                                                 |                   | Price    | Price        | Member Price | Member Discount Price |
| ONE COLUMN AD OPTIONS   |                                                 |                   |          |              |              |                       |
| Α                       | 2 Column Inch                                   | 1.86" W x 2" H    | \$215    | \$205        | \$195        | \$185                 |
| В                       | 5 Column Inch (1/8 Page)                        | 1.86" W x 5" H    | \$530    | \$505        | \$475        | \$475                 |
| C                       | 10 Column Inch (1/4 Page)                       | 1.86" W x 10" H   | \$1,040  | \$985        | \$935        | \$935                 |
| TWO COLUMN AD OPTIONS   |                                                 |                   |          |              |              |                       |
| D                       | 2 Column Inch                                   | 3.86" W x 1" H    | \$215    | \$205        | \$195        | \$185                 |
| Ε                       | 4 Column Inch (1/10 Page) †                     | 3.86" W x 2" H    | \$420    | \$400        | \$380        | \$360                 |
| F                       | 8 Column Inch (1/5 Page)                        | 3.86" W x 4" H    | \$830    | \$785        | \$745        | \$710                 |
| G                       | 10 Column Inch (1/4 Page)                       | 3.86" W x 5" H    | \$1,040  | \$985        | \$935        | \$885                 |
| Н                       | 20 Column Inch (1/2 Page) ^                     | 3.86" W x 10" H   | \$1,575  | \$1,495      | \$1,415      | \$1,345               |
| THREE COLUMN AD OPTIONS |                                                 |                   |          |              |              |                       |
| Ι                       | 9 Column Inch                                   | 5.86" W x 3" H    | \$890    | \$850        | \$805        | \$760                 |
| J                       | 30 Column Inch (2/3 Page) ^                     | 5.86" W x 10" H   | \$2,150  | \$2,045      | \$1,935      | \$1,835               |
| FOUR COLUMN AD OPTIONS  |                                                 |                   |          |              |              |                       |
| Κ                       | 8 Column Inch (1/5 Page)                        | 7.88" W x 2" H    | \$830    | \$785        | \$745        | \$710                 |
| L                       | 20 Column Inch (1/2 Page) ^                     | 7.88" W x 5" H    | \$1,575  | \$1,495      | \$1,415      | \$1,345               |
| FULL PAGE AD OPTIONS ^^ |                                                 |                   |          |              |              |                       |
| М                       | 40 Column Inch (Full Page)                      | 8.5" W x 11" H ** | \$2,255  | \$2,140      | \$2,030      | \$1,930               |
| N                       | 40 Column Inch (Inside Front Cover Premium) *** | 8.5" W x 11" H ** | \$2,805  | \$2,665      | \$2,520      | \$2,395               |
| 0                       | 40 Column Inch (Back Page Premium)***           | 8.5" W x 11" H ** | \$3,110  | \$2,950      | \$2,800      | \$2,655               |
| Р                       | 80 Column Inch (Center Spread Premium)***       | 17" W x 11" H **  | \$5,000  | \$4,700      | \$4,500      | \$4,230               |